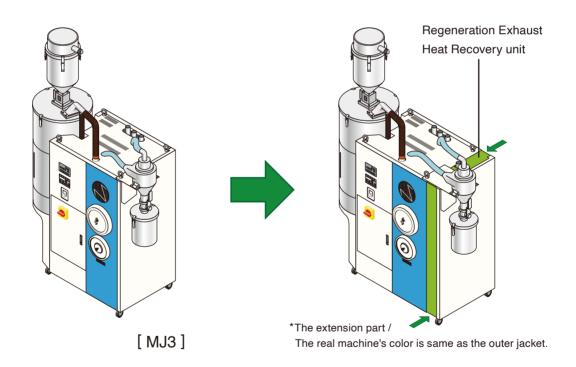

## 1 Eliminate wasted energy

Resource consumption cut

Productivity UP

Added Value UP

Installing To The MJ3 Dehumidifying Dryer

Dryers generate heat that is normally exhausted into the plant. This energy waste can! Achieve saving energy through recirculation of regenerated dryer exhaust heat!

# Regeneration Exhaust heat Re-Circulating Unit (For MJ3)

### Overview /

The Regeneration Exhaust Heat Re-circulating unit captures heat in the exhaust air and uses it to warm the intake air.

This lessens the demand on the heater, and lowers power use.

It is possible to retrofit this system to an existing MJ3 dryer.

#### **Features**

- The exhaust temperature is reduced by about 25%, reducing the burden of air conditioning.
- Energy savings start immediately after this simple installation.
- \*Contact your Matsui Dealer to confirm availability.