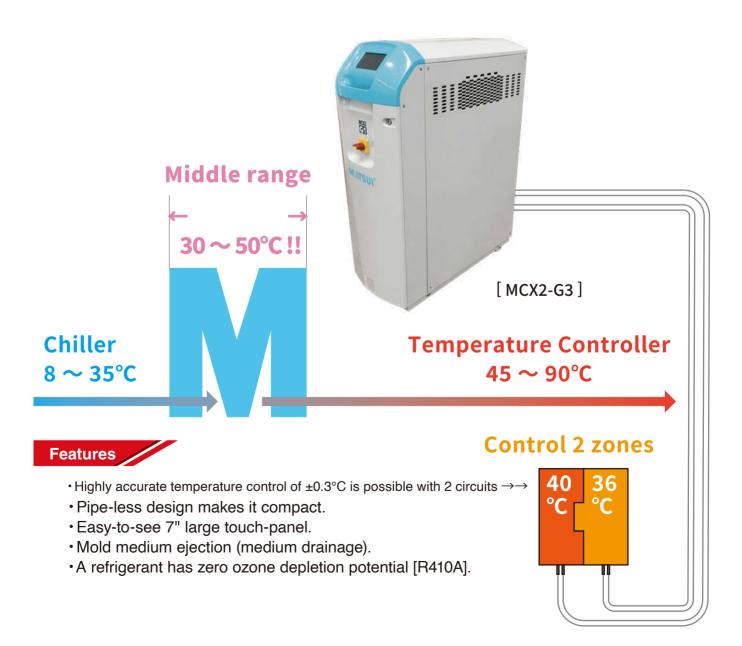

## Eliminate wasted energy

Mid-temperature Range accurately control

Productivity UP

consumption cut

Resource

Added Value UP

Chiller and temperature controller are combined into one to drive efficiently. Highly accurate temperature control even in the toughest range of 30 - 50°C.

Widerange Temperature Controller

1

Compact temperature controller covers a wide range of temperatu res, from 8 °C (chiller) to 90 °C (temperature controller). Molding is possible with one unit without reconnecting the chiller and temperature controller.