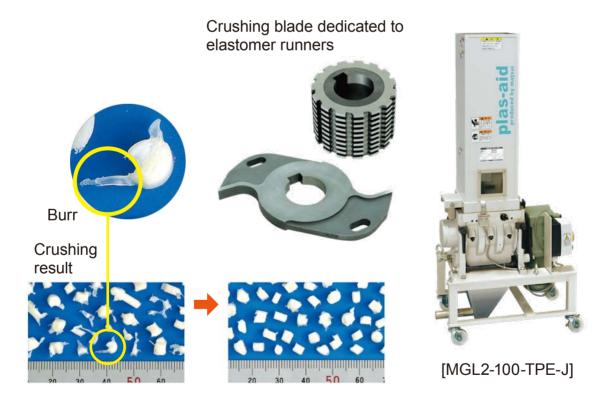

### 2 Eliminate wasted resin

Resource consumption cut

Productivity UP

Added Value UP

For Elastomer Resin Runner Recycling

Having a problem in improving the recycle rate due to uneven grain size of the grinding stock materials?

Equipped with a dedicated crushing blade, Matsui's Granulator ensures a stable runner cutting process.

# Low-Speed Granulator for Elastomer Runners

### Overview

Equipped with Matsui's unique crushing cutter and screen-less design prevent dust generation, burr, and miss-cut, this low speed granulator, dedicated to elastomer resin runners, achieves stable and even grain size.