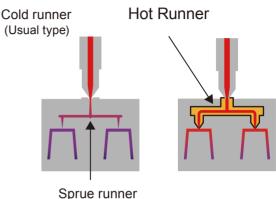

oose a hot runner? Cycle times and resin waste are improved using a hot-runner instead of sprue runner!

## **Hot Runner**

### Overview

The Hot Runner is provided by HUSKY Co.,Ltd.

Increase part quality. We are to support sales and maintenance in more than 100 countries in the world.



#### **Features**

- Stable part quality is achieved on best melt channel.
- No resin leakage by Ultra Seal technology.
- High quality forming is achieved by temperature control and self-diagnosis function.
- Maintenance is possible with the mold remaining in the injection-molding machine. (\*)
- \*The hot runner system main component is by HUSKY Inc. which provides nozzle chip, heater, and thermocouple.

# Reduction in cycle time

**Productivity UP** 

## Reducing shot weight



#### Sprue runner less



#### Decrease of mold opening quantity



#### **MEMO**

|  | <br>  | _ | _ | - | _ | _ | _ | _ | _ | _ | _ | - | <br> | <br>_ | _ | _ | _ | - | <br>  | - | _ | _ | _ | _ | _ | _ | _ | _ | _ | - | - | <br>  | <br> | _ | _ | _ | _ | - | _ | _ | _ | _ |  |
|--|-------|---|---|---|---|---|---|---|---|---|---|---|------|-------|---|---|---|---|-------|---|---|---|---|---|---|---|---|---|---|---|---|-------|------|---|---|---|---|---|---|---|---|---|--|
|  | <br>- | _ | _ | _ | _ | _ | _ | _ | - | _ | _ | - | <br> | <br>_ | _ | _ | _ | - | <br>  | _ | _ | _ | _ | - | _ | _ | _ | _ | _ | - | - | <br>- | <br> | _ | _ | _ | _ | _ | - | _ | _ | - |  |
|  | <br>  | _ | _ | - | - | _ | - | _ | - | _ | _ | - | <br> | <br>_ | _ | _ | _ | - | <br>  | _ | _ | _ | - | _ | _ | _ | _ | _ | _ | - | - | <br