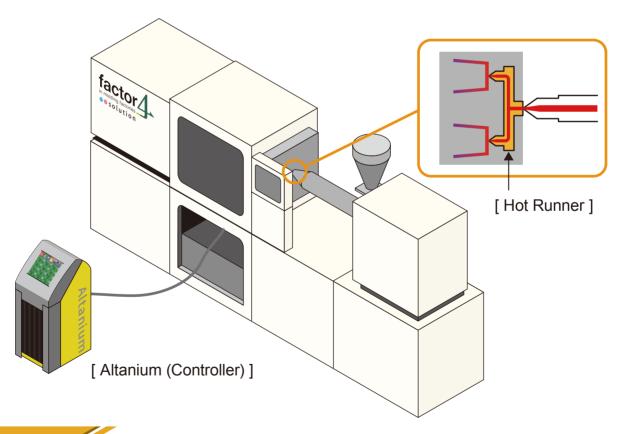

## **Hot Runner**

### Overview

The Hot Runner is provided by HUSKY Co.,Ltd.

Increase part quality. We are to support sales and maintenance in more than 100 countries in the world.

#### **Features**

- Stable part quality is achieved on best melt channel.
- No resin leakage by Ultra Seal technology.
- High quality forming is achieved by temperature control and self-diagnosis function.
- Maintenance is possible with the mold remaining in the injection-molding machine. (\*)
- \*The hot runner system main component is by HUSKY Inc. which provides nozzle chip, heater, and thermocouple.