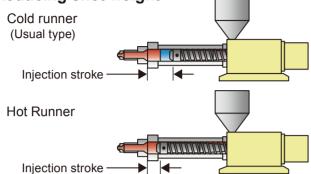

n cut



Why do not you choose a hot runner? Cycle times and resin waste are improved using a hot-runner instead of sprue runner!

## **Hot Runner**

### Overview

The Hot Runner is provided by HUSKY Co.,Ltd.

Increase part quality. We are to support sales and maintenance in more than 100 countries in the world.



#### **Features**

- Stable part quality is achieved on best melt channel.
- No resin leakage by Ultra Seal technology.
- High quality forming is achieved by temperature control and self-diagnosis function.
- Maintenance is possible with the mold remaining in the injection-molding machine. (\*)
- \*The hot runner system main component is by HUSKY Inc. which provides nozzle chip, heater, and thermocouple.

# Reduction in cycle time

**Productivity UP** 

## Reducing shot weight



#### Sprue runner less



#### Decrease of mold opening quantity



#### **MEMO**

|  | <br>  | _ | _ | - | _ | _ | _ | _ | _ | _ | _ | - | <br> | <br>_ | _ | _ | _ | - | <br>  | - | _ | _ | _ | _ | _ | _ | _ | _ | _ | - | - | <br>  | <br> | _ | _ | _ | _ | - | _ | _ | _ | _ |  |
|--|-------|---|---|---|---|---|---|---|---|---|---|---|------|-------|---|---|---|---|-------|---|---|---|---|---|---|---|---|---|---|---|---|-------|------|---|---|---|---|---|---|---|---|---|--|
|  | <br>- | _ | _ | _ | _ | _ | _ | _ | - | _ | _ | - | <br> | <br>_ | _ | _ | _ | - | <br>  | _ | _ | _ | _ | - | _ | _ | _ | _ | _ | - | - | <br>- | <br> | _ | _ | _ | _ | _ | - | _ | _ | - |  |
|  | <br>  | _ | _ | - | - | _ | - | _ | - | _ | _ | - | <br> | <br>_ | _ | _ | _ | - | <br>  | _ | _ | _ | - | _ | _ | _