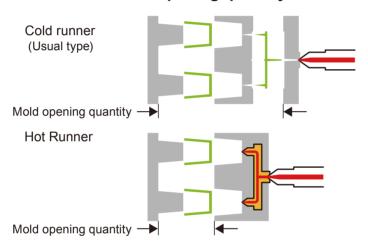

aste are improved using a hot-runner instead of sprue runner!

## **Hot Runner**

### Overview

The Hot Runner is provided by HUSKY Co.,Ltd.

Increase part quality. We are to support sales and maintenance in more than 100 countries in the world.



#### **Features**

- Stable part quality is achieved on best melt channel.
- No resin leakage by Ultra Seal technology.
- High quality forming is achieved by temperature control and self-diagnosis function.
- Maintenance is possible with the mold remaining in the injection-molding machine. (\*)
- \*The hot runner system main component is by HUSKY Inc. which provides nozzle chip, heater, and thermocouple.

# Reduction in cycle time

**Productivity UP** 

## Reducing shot weight



#### Sprue runner less



#### Decrease of mold opening quantity



#### **MEMO**

|  | <br>  | _ | _ | - | _ | _ | _ | _ | _ | _ | _ | - | <br> | <br>_ | _ | _ | _ | - | <br>  | - | _ | _ | _ | _ | _ | _ | _ | _ | _ | - | - | <br>  | <br> | _ | _ | _ | _ | - | _ | _ | _ | _ |  |
|--|-------|---|---|---|---|---|---|---|---|---|---|---|------|-------|---|---|---|---|-------|---|---|---|---|---|---|---|---|---|---|---|---|-------|------|---|---|---|---|---|---|---|---|---|--|
|  | <br>- | _ | _ | _ | _ | _ | _ | _ | - | _ | _ | - | <br> | <br>_ | _ | _ | _ | - | <br>  | _ | _ | _ | _ | - | _ | _ | _ | _ | _ | - | - | <br>- | <br> | _ | _ | _ | _ | _ | - | _ | _ | - |  |
|  | <br>  | _ | _ | - | - | _ | - | _ | - | _ | _ | - | <br> | <br>_ | _ | _ | _ | - | <br>  | _ | _ | _ | - | _ | _ | _ | _ | _ | _ | - | - | <br>- | <br> | _ | _ | _ | - | - | _ | - | -