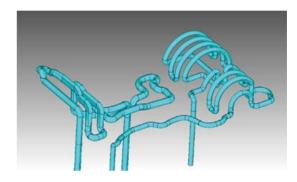

### Overview

A mold insert made with hybrid laser sintering & milling.

Coolant pipes can be arranged in any 3D layout within the mold.

Excels at molding items with shapes like complex cores, deep ribs and rounded sections.

#### **Features**

- Faster molding cycles
- Used for mass-production molds
- Significantly faster delivery of mold inserts
- · Effect simulation in advance

Increased cooling effectiveness with coolant pipes molded in any 3D orientation

High hardness materials: Hrc. 51 - 57 (after aging)

One-step machining of complex shapes

Effects can be visualized using flow analysis software

#### • 3D water pipe modeling

**MEMO** 

MATSUI®

https://matsui.net

Osaka Head Office
 Addr:OBP PLAZA BLDG.17th F. 1-4-70, Shiromi, Chuo-ku,
 Osaka 540-0001, Japan.
 TEL:06-6942-9555 / FAX:06-6942-9559

Tokyo Head Office