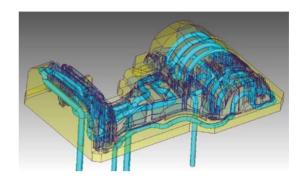

### Overview

A mold insert made with hybrid laser sintering & milling.

Coolant pipes can be arranged in any 3D layout within the mold.

Excels at molding items with shapes like complex cores, deep ribs and rounded sections.

#### **Features**

- Faster molding cycles
- Used for mass-production molds
- Significantly faster delivery of mold inserts
- · Effect simulation in advance

Increased cooling effectiveness with coolant pipes molded in any 3D orientation

High hardness materials: Hrc. 51 - 57 (after aging)

One-step machining of complex shapes

Effects can be visualized using flow analysis software