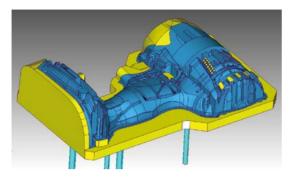

### Overview

A mold insert made with hybrid laser sintering & milling.

Coolant pipes can be arranged in any 3D layout within the mold.

Excels at molding items with shapes like complex cores, deep ribs and rounded sections.

#### **Features**

- Faster molding cycles
- Used for mass-production molds
- Significantly faster delivery of mold inserts
- · Effect simulation in advance

Increased cooling effectiveness with coolant pipes molded in any 3D orientation

High hardness materials: Hrc. 51 - 57 (after aging)

One-step machining of complex shapes

Effects can be visualized using flow analysis software