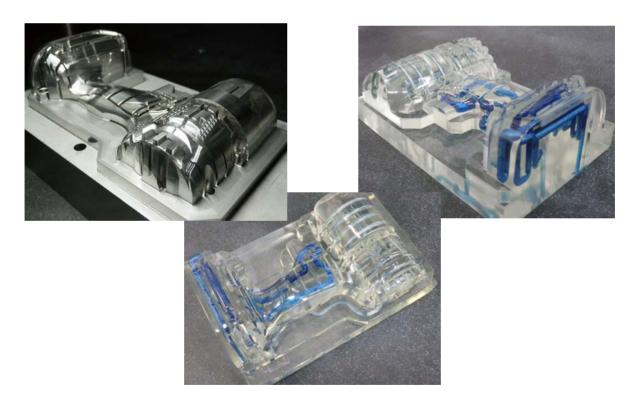

### Overview

A mold insert made with hybrid laser sintering & milling.

Coolant pipes can be arranged in any 3D layout within the mold.

Excels at molding items with shapes like complex cores, deep ribs and rounded sections.

#### **Features**

- Faster molding cycles
- Used for mass-production molds
- Significantly faster delivery of mold inserts
- · Effect simulation in advance

Increased cooling effectiveness with coolant pipes molded in any 3D orientation

High hardness materials: Hrc. 51 - 57 (after aging)

One-step machining of complex shapes

Effects can be visualized using flow analysis software