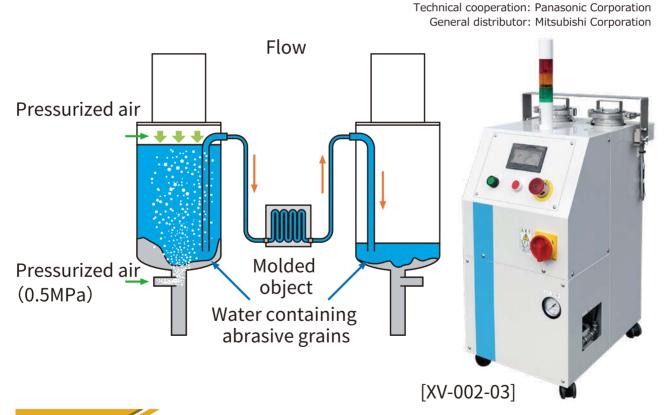

## 3D Water Pipe Cleaning Machine

### Overview

A cleaning machine using abrasive grains based on the fluid grinding technique. The inner wall of the molded water pipe is cleaned by discharging the medium (water) containing abrasive grains.

Complicated water pipes created by a 3D metal printer can be washed in a short period of time.

#### **Features**

- The only utilities required are electricity and air!
- No chemicals required! (Abrasive grains are natural substances)
- Compact design to allow easy transportation!