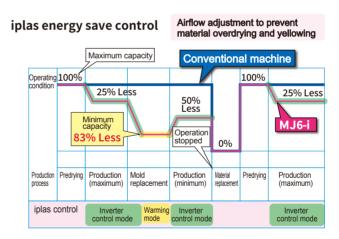

#### Overview

An intelligent dryer with proprietary developed self-control (iplas control) function. This enables control of the amount of dry air or recycled air to suit the amount of resin used by the molding machine. Supplying resin in the optimum condition results in stable plasticizing and prevents yellowing.

#### **Features**

- Inverter control for optimum amount of dry air or recycled air!
- Optimum drying reduces shear resistance while plasticizing, and prevents yellowing from oxidation.
- The set molding machine hopper includes powder removal function as standard!
- Touch panel for simple configuration and operation without the instruction manual!