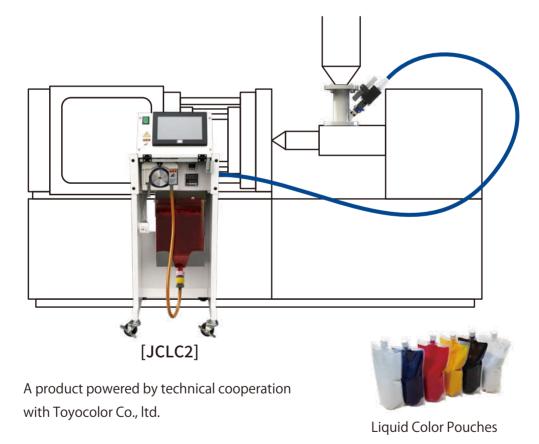

## Liquid Color Blender

#### Overview

The complex ink handling method has been revised to achieve quick, simple and accurate color changeover, as well as high accuracy liquid calculation and feed-ing and uniform blending immediately before molding prevent color irregularities.

Features

- Simple installation by clipping the liquid blender part under the collector of the mold machine.
- Use of a proprietary inkjet nozzle system eliminates ink dripping near the hopper inlet.
- Ensures superior color dispersibility of the ink compared to conventional models.
- Easy color changeovers with the pouch-type dedicated ink cartridge.