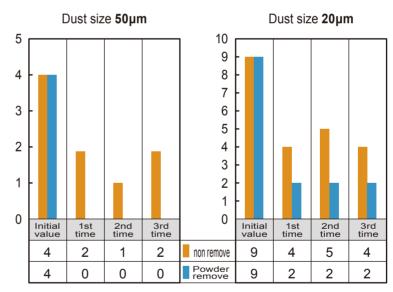

#### APH Test of remove contamination

[APH-3]

dust count (/400g)

dust count (/400g)