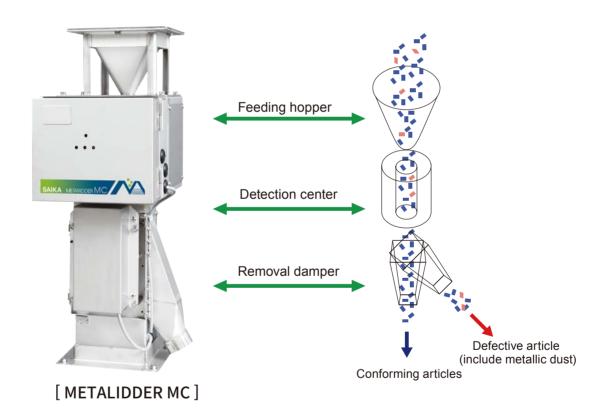

## **Metal Detector**

### Overview

Removes metallic foreign material by sensor-type.

Can remove metallic particles that are not detected by magnetic separator.

#### **Features**

- High detection sensitivity (Iron: φ0.2mm, Stainless steel: φ0.3mm)
- Can remove metallic particles that are not detected by magnetic separator. (Stainless steel, aluminum, copper, brass and so on)
- Is compact and lightweight and can mount directly on the injection molding machine.
- It is earthquake-resistant, heat-resistant, wear resistance, and resistance electrostatic.
- · Easy to clean design.