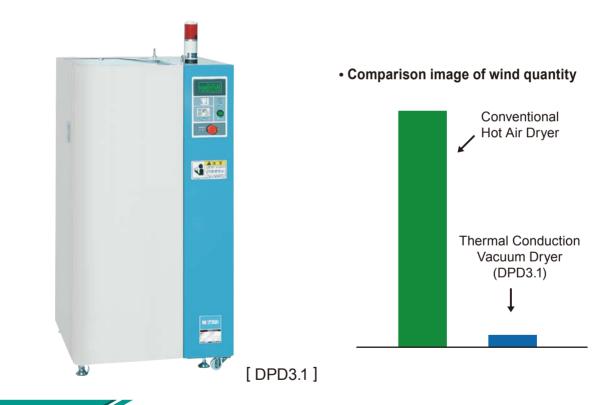

#### Overview

In vacuum dryness, to guess hot air because of pellet heating isn't necessary, and this uses minimum air purge to purge moisture outside and the contaminant risk can be reduced. Because heat is created in a vacuum, it prevents oxidation and yellow discoloration of the resin and can also decrease black spot and foreign material.

Features

- In the vacuum drying there is a low airflow rate which reduces the amount of dust and fines generated.
- Prevents the occurrence of oxidation, yellow discoloration, and black spot by N<sub>2</sub> gas injecting.
- Removes gas by vacuum. Gas that adheres to the mold.
- Preventing bridging and blocking of material by air shock functions.