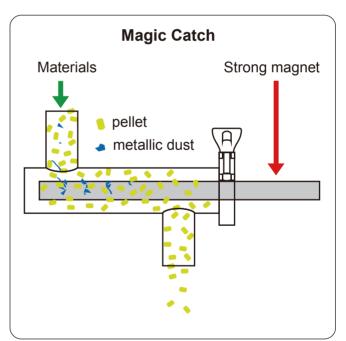

### Overview

This is metal removal by magnet. This removes scraps of iron such as bolt, washer, and nail by simple installation in the material convey hose and protects screw and cylinder for injection molding, extruder, and midair injection-molding machine.

#### **Features**

- Collective of abrasion powder of iron, stainless steel (part ) of iron system alloy.
- This is a superpower magnet with maximum magnetic flux density of 13000 gausses.
- Removal of the metallic foreign material is easy because it is installed in the material convey hose.