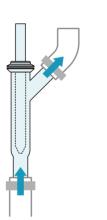

### Overview

This is metal removal by magnet. This removes scraps of iron such as bolt, washer, and nail by simple installation in the material convey hose and protects screw and cylinder for injection molding, extruder, and midair injection-molding machine.

#### **Features**

- Collective of abrasion powder of iron, stainless steel (part ) of iron system alloy.
- This is a superpower magnet with maximum magnetic flux density of 13000 gausses.
- Removal of the metallic foreign material is easy because it is installed in the material convey hose.