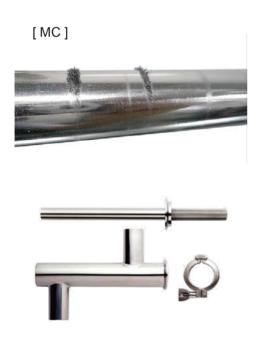

### Overview

This is metal removal by magnet. This removes scraps of iron such as bolt, washer, and nail by simple installation in the material convey hose and protects screw and cylinder for injection molding, extruder, and midair injection-molding machine.

#### **Features**

- Collective of abrasion powder of iron, stainless steel (part ) of iron system alloy.
- This is a superpower magnet with maximum magnetic flux density of 13000 gausses.
- Removal of the metallic foreign material is easy because it is installed in the material convey hose.