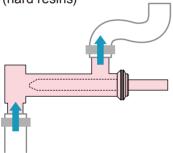

### Overview

This is metal removal by magnet. This removes scraps of iron such as bolt, washer, and nail by simple installation in the material convey hose and protects screw and cylinder for injection molding, extruder, and midair injection-molding machine.

#### **Features**

- Collective of abrasion powder of iron, stainless steel (part ) of iron system alloy.
- This is a superpower magnet with maximum magnetic flux density of 13000 gausses.
- Removal of the metallic foreign material is easy because it is installed in the material convey hose.

#### G-type

High performance resins (hard resins)

https://matsui.net

Osaka Head Office
Addr:OBP PLAZA BLDG.17th F. 1-4-70, Shiromi, Chuo-ku,
Osaka 540-0001, Japan.
TEL:06-6942-9555 / FAX:06-6942-9559

Tokyo Head Office
Addr:Shinosaki Kangyo BLDG .9F, 1-6-4, Oosaki, Shinagawa-ku,
Tokyo 141-0032, Japan.
TEL:03-5436-3521 / FAX:03-3495-5331