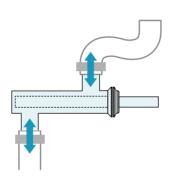

### Overview

This is metal removal by magnet. This removes scraps of iron such as bolt, washer, and nail by simple installation in the material convey hose and protects screw and cylinder for injection molding, extruder, and midair injection-molding machine.

#### **Features**

- Collective of abrasion powder of iron, stainless steel (part ) of iron system alloy.
- This is a superpower magnet with maximum magnetic flux density of 13000 gausses.
- Removal of the metallic foreign material is easy because it is installed in the material convey hose.