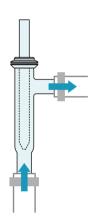

### Overview

This is metal removal by magnet. This removes scraps of iron such as bolt, washer, and nail by simple installation in the material convey hose and protects screw and cylinder for injection molding, extruder, and midair injection-molding machine.

#### **Features**

- Collective of abrasion powder of iron, stainless steel (part ) of iron system alloy.
- This is a superpower magnet with maximum magnetic flux density of 13000 gausses.
- Removal of the metallic foreign material is easy because it is installed in the material convey hose.