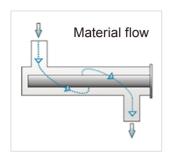

### Overview

This is metal removal by magnet. This removes scraps of iron such as bolt, washer, and nail by simple installation in the material convey hose and protects screw and cylinder for injection molding, extruder, and midair injection-molding machine.

#### **Features**

- Collective of abrasion powder of iron, stainless steel (part ) of iron system alloy.
- This is a superpower magnet with maximum magnetic flux density of 13000 gausses.
- Removal of the metallic foreign material is easy because it is installed in the material convey hose.