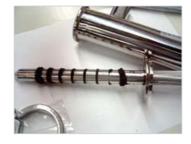

#### **Features**

- Collective of abrasion powder of iron, stainless steel (part ) of iron system alloy.
- This is a superpower magnet with maximum magnetic flux density of 13000 gausses.
- Removal of the metallic foreign material is easy because it is installed in the material convey hose.