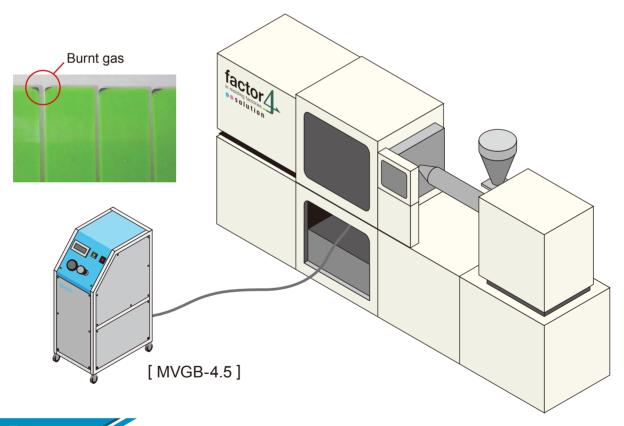

## 8 Resolve problems caused by gas

Resource consumption cut

**Productivity UP** 

Added Value UF

For Gas Removal From Inside Mold Cavity

Do you have any gas-related problems in the mold? Through a porous frame, gas and air is sucked up at the same time, a backwash created by pressure prevents gas from adhering to.

### Overview

This is vacuum and pressure unit that uses compressor air. It sucks gas and air that collects in mold by vacuum and exhausts it. Prevents gas adhesion to gas bend and porous part. It is possible to improve productivity for new application which is insert hoop molding.

#### **Features**

- Can pull out gas by vacuum ejector.
- Air booster can increase pressure up to 4.5MPa.
- Uses back wash at gas bend and porous part to prevent from gas plug.
- Unique controls allows for the setting of optional operation.
- Fixes metallic worm in hoop molding and prevents bad positioning and bite crowd.
- By reducing air pressure at the mold, the number of prominent pins will likely decrease.