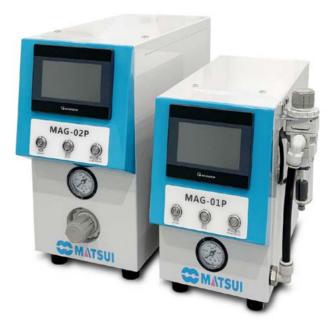

#### For Lesser Cast Maintenance Frequency

Do you have problems with gas adhesion to the die? Cast maintenance cycle is extended by absorbing the resin gas!

### **Die Degassing Apparatus**

Connect the tube to the die gas vent and absorb the gas generated at resin injection.

By reducing the gas adhesion to the die, the maintenance cycle is extended and a stable production rate is maintained.

Features

- Compact design for minimum space requirement.
- No troublesome operation is required as the apparatus operates based on the signals from the molding machine.
- Absorbed gas is filtered and no air contamination occurs.