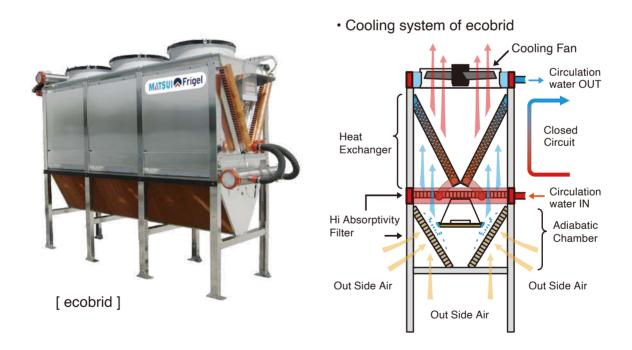

### Dry cooler (ecobrid)

#### Overview

The ecobrid cooling Tower is the next generation of self contained cooling towers. There are no water quality issues with the self contained cooling towers. The heat exchanger using the air-cooling specification uses no direct water.

#### **Features**

- Free cooling system saves energy consumption.
- · No need for cooling water to be sprayed on the heat exchanger.
- Water in unit is automatically collected during warm air periods and prevents freezing, when temperatures are below 0°C.
- We suggest total water system which is the ecobrid cooling tower.