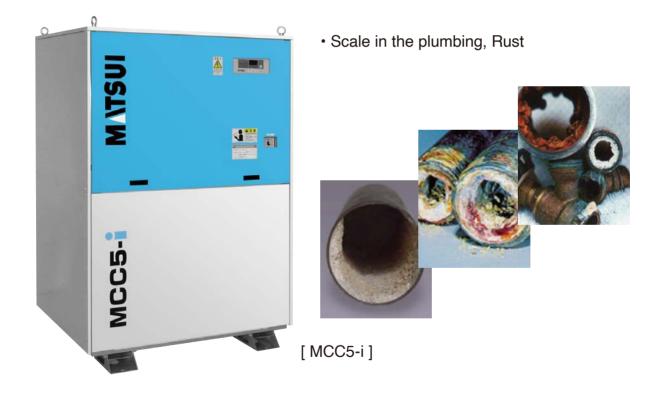

#### Equipped With plas Functions

Added Value UP

**Productivity UP** 

Resource consumption cut

Molding efficiency declines as scale and corrosion build in cooling pipes. Water quality issues are solved through the use of a water-cooled chiller.

Water Cooled Chiller System

Water inside the tank of your chiller and the impurities are reduced by closed circulation, and prevents water quality issues. There is no issue of scale adhesion to heat exchange machine by air-cooled systems.