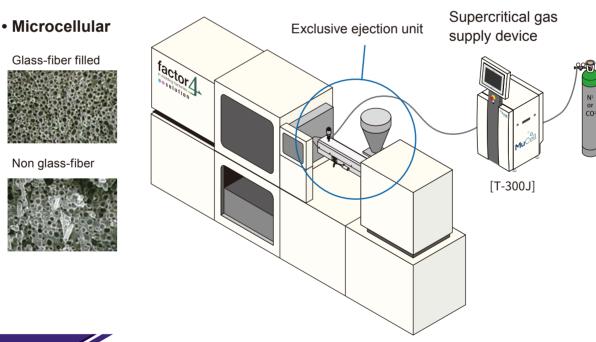

## Micro Cellular Foam Injection Molding Technology (MuCell®)

### Overview

This micro cellular foam injection molding technology is provided by TREXEL Inc. (U.S.A.) Directly injects super critical fluid that is vesicant into the injection unit (Plasticization unit) of the injection-molding machine. The process resin will dissolve fully in the mold by the injection machine and will form the ultra-fine foam condition in the molded products.

#### **Features**

- Curve becomes small because breaks dwell pressure application almost in MuCell.
- Inner warp and the curve becomes small because filling pressure becomes low with plasticization effect of super critical fluid.
- No limitation in rib arrangement is necessary for reinforcement and no form maintenance because no sink marks occurrence.