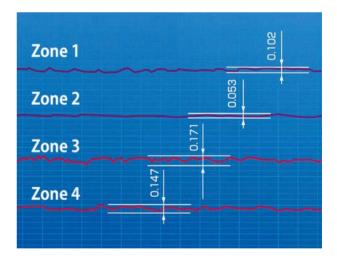

# 10 Improve dimensional precision

Resource consumption cut

Productivity UP

For Small Precise Molding

Added Value UP

Want to do multi-zone temperature control to increase dimensional precision.

Multiple units on stack can be possible to provide the temperature up to the max 145°C±0.1~0.3°C with high precision.