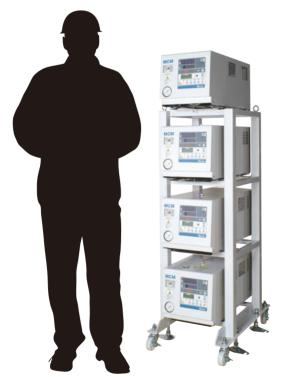

# 10 Improve dimensional precision

Resource consumption cut

Productivity UP

For Small Precise Molding

Added Value UP

Want to do multi-zone temperature control to increase dimensional precision.

Multiple units on stack can be possible to provide the temperature up to the max 145°C±0.1~0.3°C with high precision.

### Overview \_

This is small temperature controller that makes installation in injection -molding machine possible. Can stack up to 4 units. It is excellant at precise temperature control with sparing mold to multi- zone. Uses original manifold block inside, Pipe-less water leak measure, small in size but has high-pressure and large flow rate.

#### **Features**

- Display resolving capacity: 0.1°C, Temperature controller display precision: below ±0.5°C
- Uses SSR (Breaker-points less relay) in heater control circuit.
- · Supports stacking up to 4 units.