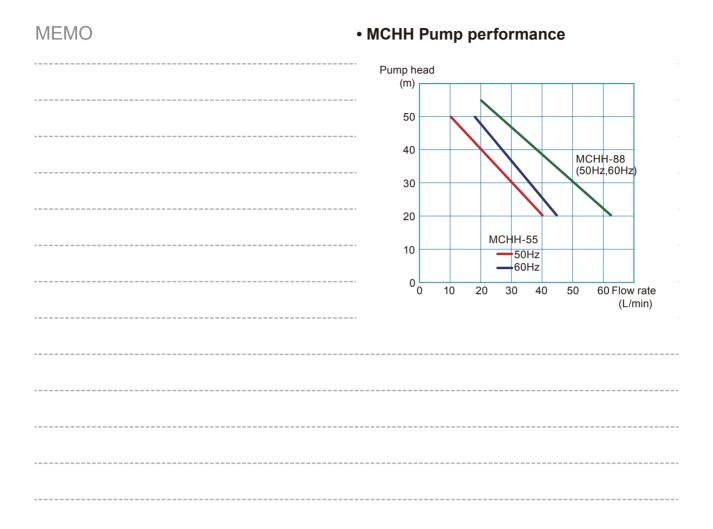

#### **Features**

- Built in booster pump (The water supply pressure comparable to that of general mold temperature controller!)
- Energy saving design starts up booster pump only when controlling at more than 85°C.
- Can be used in environments that are not suitable for oil.
- No pump trouble from scaling because of indirect cooling system.