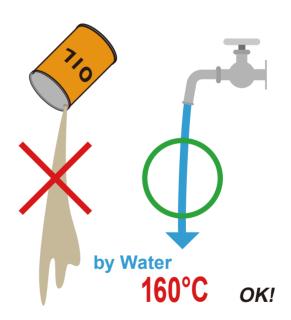

Possible for high precision and stable temperature control up to 160°C with water medium type.

### Overview

This mold temperature controller can reach a maximum temperature of 160°C with water medium. Features high-precision. Stable temperature control from low temperature to high temperature in water supply temperature ranging from +10-160°C. Can be units in environments that are not suitable for oil.