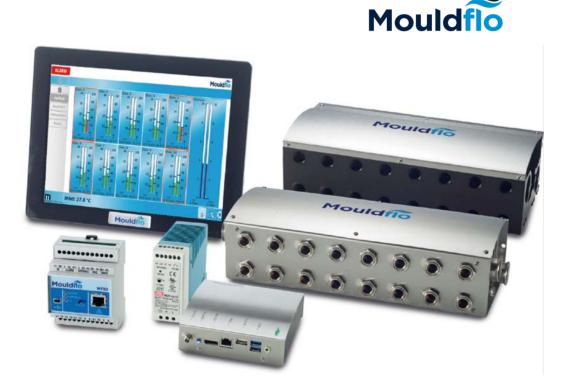

## Mold Temperature Flow Rate Monitor

#### Overview

Flow rate, temperature, and pressure of each cooling water passage can be visualized. Individual setting to help achieve best molding conditions, improving productivity and stabilizing the quality. The log and communication functions support traceability and IoT.

- Optimum condition setting by comprehending the cooling efficiency.
- Optimum control of the flow rate and temperature setting!
- A large touch-screen interface for easy operation.
- Remote monitor via the Internet.