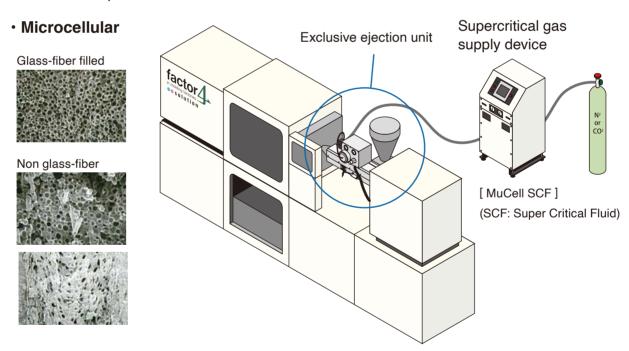

### Micro Cellular Foam Injection Molding Technology (MuCell®)

#### Overview

This micro cellular foam injection molding technology is provided by TREXEL Inc. (U.S.A.) Directly injects super critical fluid that is vesicant into the injection unit (Plasticization unit) of the injection- molding machine. The process resin will dissolve fully in the mold by the injection machine and will form the ultra fine foam condition in the molded products.

#### **Features**

- The part becomes lighter due to the air type bubbles that form inside the molded part.
- Parts become 25% lighter, surface quality is maintained with no sink marks on rib areas.
- It allowing the weight of the more than 25% with combined with core-back method.