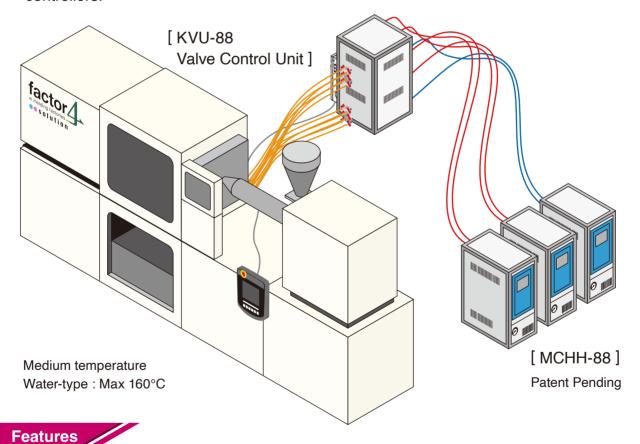

## Heat&Cool System (with pressurized hot water)

### Overview

Water medium Heat & Cool molding system uses mold temperature control technology by Matsui. This improves molding cycle times compared to conventional water heat & cooling systems with standard mold temperature controllers.

- Boiler unnecessary
- Equipment cost is inexpensive compared with steam- type, induction heating systems.
- Can be used with your conventional mold.
- Quality is improved compared to standard mold temperature controller.
- Identifies heat & cool condition automatically and controls the functions of Matsui's equipment.
- Difficult molding conditions are possible by the temperature watch function.

# 12 Enhance surface quality and value

Added Value UP

· Valve Control Unit for pressurized hot water Heat&Cool system

**MEMO** 

MATSUI®

https://matsui.net

Osaka Head Office
 Addr:OBP PLAZA BLDG.17th F. 1-4-70, Shiromi, Chuo-ku,
 Osaka 540-0001, Japan.
 TEL:06-6942-9555 / FAX:06-6942-9559