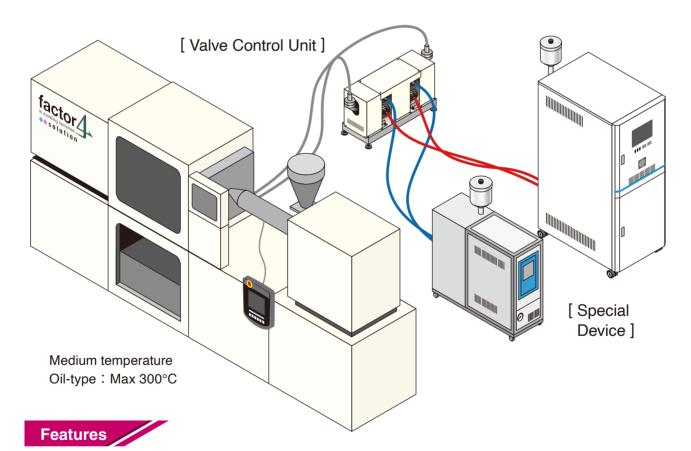

## Heat&Cool System (with oil medium)

## **Overview**

The oil-type heat & cool technology for mold temperature controller has been created by Matsui. Supports 300°C temperature and exceeds temperatures of steam- type controller (Max 180°C).

## 12 Enhance surface quality and value

Added Value UP

| MEMO | [ Valve Control Unit for Heat&Cool system with oil ] |
|------|------------------------------------------------------|
|      |                                                      |
|      |                                                      |
|      |                                                      |
|      | 10 9                                                 |
|      |                                                      |
|      |                                                      |
|      |                                                      |
|      |                                                      |
|      |                                                      |
|      |                                                      |
|      |                                                      |
|      |                                                      |
|      |                                                      |
|      | 4                                                    |